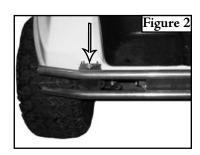

## QTY Description

- 1 Bumper
- 2 5/16-18 x 1" Bolts
- 4 5/16" Washers
- 2 5/16" Locknuts

**Always remember to wear appropriate eye protection!** 

- 1. Remove the OEM rear bumper from the cart by taking out the four bolts in the area where the arrows are pointing (Figure 1).
- 2. Bolt the new bumper to the cart in place of the OEM rear bumper using the hardware supplied (Figure 2).