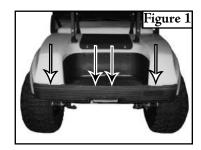

## QTY Description

- 1 Bumper
- 2 5/16-18 x 1" Bolts
- 4 5/16" Washers
- 2 5/16" Locknuts

**Always remember to wear appropriate eye protection!** 

- 1. Remove the OEM rear bumper from the cart by taking out the four bolts in the area where the arrows are pointing (Figure 1).
- 2. Bolt the new bumper to the cart in place of the OEM rear bumper using the hardware supplied (Figure 2).